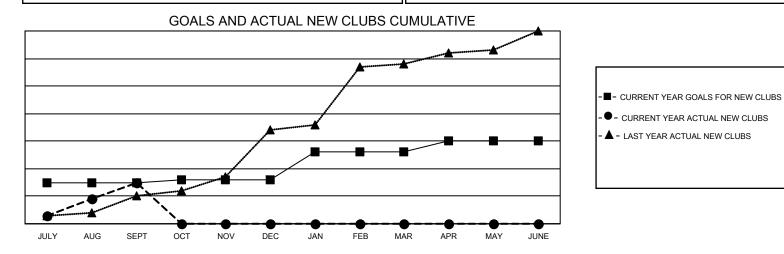

## LOCATION: INDIA

GMT: OPEN

**GMT CA** 6 - I

| Clubs                 |               |           |               | Members               |                         |                         |                                                    |  |  |
|-----------------------|---------------|-----------|---------------|-----------------------|-------------------------|-------------------------|----------------------------------------------------|--|--|
| RESULTS FOR 2024-2025 |               |           |               | RESULTS FOR 2024-2025 |                         |                         |                                                    |  |  |
| QUARTER               | NEW CLUB GOAL | NEW CLUBS | DROPPED CLUBS | QUARTER MEM           | MBER GROWTH NET<br>GOAL | MEMBER GROWTH<br>ACTUAL | DROPPED<br>MEMBERS ACTUAI<br>(including transfers) |  |  |
| JULY/AUG/SEPT         | 15            | 15        | 0             | JULY/AUG/SEPT         | 275                     | 2,079                   | 337                                                |  |  |
| OCT/NOV/DEC           | 1             | 0         | 0             | OCT/NOV/DEC           | 235                     | 0                       | 0                                                  |  |  |
| JAN/FEB/MAR           | 10            | 0         | 0             | JAN/FEB/MAR           | 300                     | 0                       | 0                                                  |  |  |
| APR/MAY/JUNE          | 4             | 0         | 0             | APR/MAY/JUNE          | 325                     | 0                       | 0                                                  |  |  |