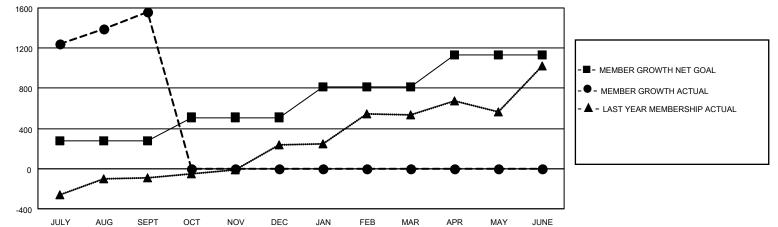

## LOCATION: INDIA

GMT: OPEN

**GMT CA** 6 - I

| Clubs                 |               |           |               | Members               |                         |                         |                                                    |  |  |
|-----------------------|---------------|-----------|---------------|-----------------------|-------------------------|-------------------------|----------------------------------------------------|--|--|
| RESULTS FOR 2024-2025 |               |           |               | RESULTS FOR 2024-2025 |                         |                         |                                                    |  |  |
| QUARTER               | NEW CLUB GOAL | NEW CLUBS | DROPPED CLUBS | QUARTER MEM           | MBER GROWTH NET<br>GOAL | MEMBER GROWTH<br>ACTUAL | DROPPED<br>MEMBERS ACTUAI<br>(including transfers) |  |  |
| JULY/AUG/SEPT         | 15            | 15        | 0             | JULY/AUG/SEPT         | 275                     | 2,079                   | 337                                                |  |  |
| OCT/NOV/DEC           | 1             | 0         | 0             | OCT/NOV/DEC           | 235                     | 0                       | 0                                                  |  |  |
| JAN/FEB/MAR           | 10            | 0         | 0             | JAN/FEB/MAR           | 300                     | 0                       | 0                                                  |  |  |
| APR/MAY/JUNE          | 4             | 0         | 0             | APR/MAY/JUNE          | 325                     | 0                       | 0                                                  |  |  |